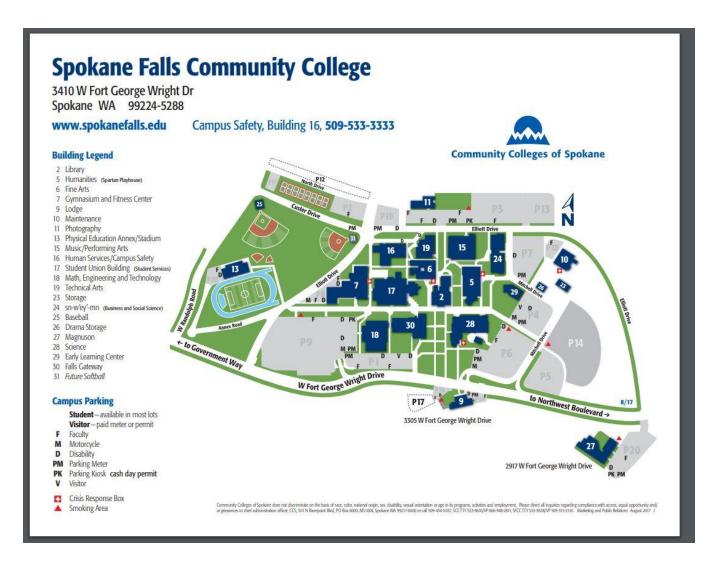

Address: Spokane Falls Community College 3410 W. Fort George Wright Drive Spokane, WA 99224

## **Parking Services:**

https://sfcc.spokane.edu/About-Us/Campus-Safety-Parking/Parking-Services